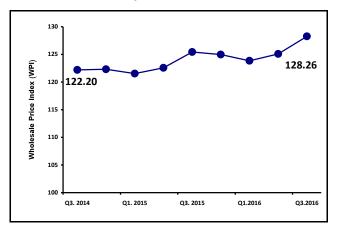

The Wholesale Price Index in Palestine for Third quarter 2014 – Third quarter 2016 (Base year 2007=100)

For more information, please contact: Palestinian Central Bureau of Statistics P.O BOX 1647, Ramallah, Palestine. Tel: (972/970) 2 2982700 Fax: (972/970) 2 2982710 Toll free.: 1800300300 E-Mail diwan@pcbs.gov.ps Web-Site: <u>http://www.pcbs.gov.ps</u>